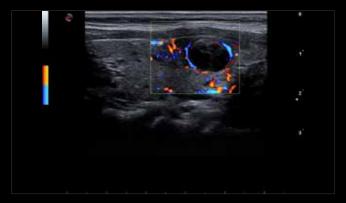

MSK imaging of the shoulder.

Thyroid lesion, imaging 2D with Color Doppler.

Kidney perfusion with high sensitivity Color Doppler mode.

High Frequency Imaging B-mode of Intestine.