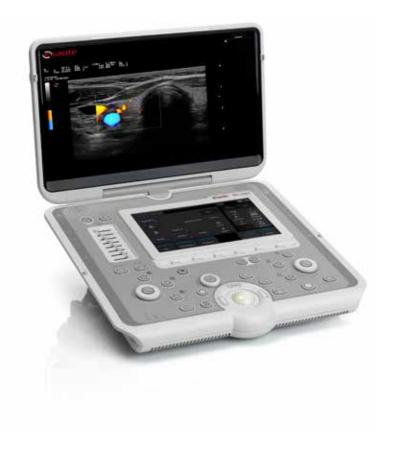

# **EFFICIENCY**STRAIGHTAWAY

MyLab™Sigma is the latest generation portable ultrasound. It is a smart, portable, multidisciplinary ultrasound unit that allows you to bring ultrasound to where it is needed for a quick and complete diagnosis.

It offers extreme agility thanks to its onboard dual connector (4 with additional trolley multi-connector), and extensive workflow with zero-click automation tool for faster diagnostics. It includes a unique built-in touchscreen in addition to its rotating and tilting monitor. Its ergonomic and innovative design along with its great transportability further increase daily productivity and diagnostic efficiency.