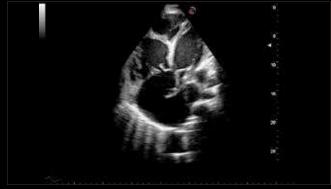

## **CV**STRAIGHTAWAY

MyLab™Sigma offers cardiac and vascular configurations with extreme added value including Zero-click AutoEF, Anatomical M-mode, Stress Echo analysis, QIMT technologies and dedicated reporting

CW Doppler of Tricuspid regurgitation.

Left Ventricle XStrain 2D analysis.

Mitral valve posterior leaflet analysis with Tissue Velocity Mapping.

High definition B-mode cardiac imaging.

Mid cerebral artery investigation with PW Doppler mode.