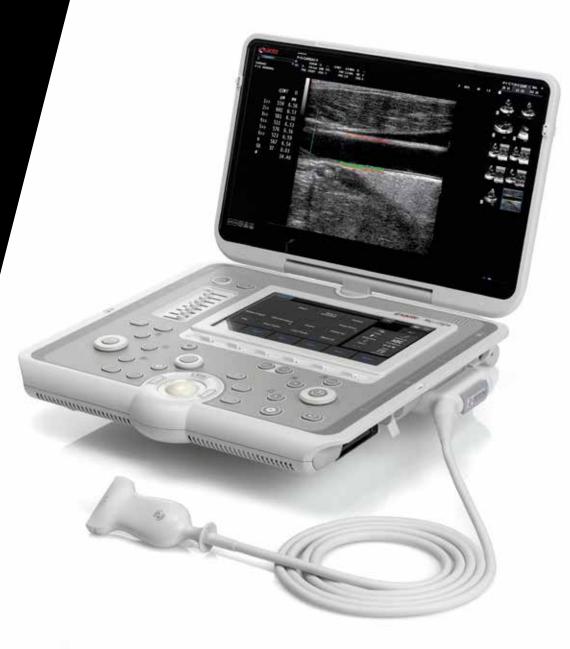

# **EFFICIENCY**STRAIGHTAWAY

MyLab™Sigma is the latest generation portable ultrasound. It is a smart, portable, multidisciplinary ultrasound unit that allows you to bring ultrasound to where it is needed for a quick and complete diagnosis.

It offers extreme agility thanks to its onboard dual connector (4 with additional trolley multi-connector), and extensive workflow with zero-click automation tool for faster diagnostics. It includes a unique built-in touchscreen in addition to its rotating and tilting monitor. Its ergonomic and innovative design along with its great transportability further increase daily productivity and diagnostic efficiency.

TWO SOCKET CONNECTORS