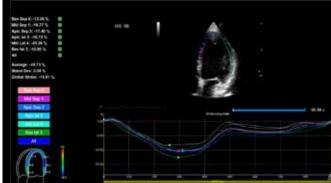

## **CV**STRAIGHTAWAY

MyLab™Sigma offers cardiac and vascular configurations with extreme added value including Zero-click AutoEF, Anatomical M-mode, Stress Echo analysis, QIMT technologies and dedicated reporting

CW Doppler of Tricuspid regurgitation.

Left Ventricle XStrain 2D analysis.

Mitral valve posterior leaflet analysis with Tissue Velocity Mapping.

High definition B-mode cardiac imaging.

Mid cerebral artery investigation with PW Doppler mode.