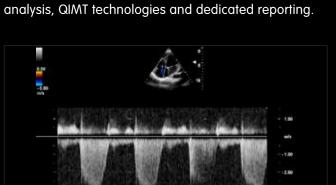

## **CV**STRAIGHTAWAY

MyLab™Sigma offers cardiac and vascular configurations with extreme added value including Zero-click AutoEF, Anatomical M-mode, Stress Echo analysis, QIMT technologies and dedicated reporting

CW Doppler of Tricuspid regurgitation.

Left Ventricle XStrain 2D analysis.

Mitral valve posterior leaflet analysis with Tissue Velocity Mapping.

High definition B-mode cardiac imaging.

Mid cerebral artery investigation with PW Doppler mode.