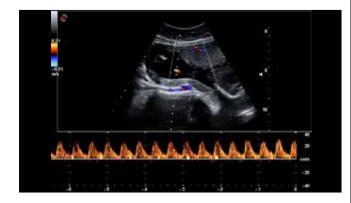

CW Doppler of Tricuspid regurgitation.

Left Ventricle XStrain 2D analysis.

Mitral valve posterior leaflet analysis with Tissue Velocity Mapping.

High definition B-mode cardiac imaging.

Mid cerebral artery investigation with PW Doppler mode.