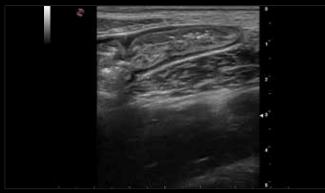

MSK imaging of the shoulder.

Thyroid lesion, imaging 2D with Color Doppler.

Kidney perfusion with high sensitivity Color Doppler mode.

High Frequency Imaging B-mode of Intestine.