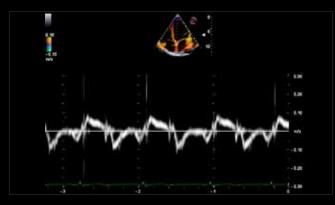

## **CV**STRAIGHTAWAY

MyLab™Sigma offers cardiac and vascular configurations with extreme added value including Zero-click AutoEF, Anatomical M-mode, Stress Echo analysis, QIMT technologies and dedicated reporting

CW Doppler of Tricuspid regurgitation.

Left Ventricle XStrain 2D analysis.

Mitral valve posterior leaflet analysis with Tissue Velocity Mapping.

High definition B-mode cardiac imaging.

Mid cerebral artery investigation with PW Doppler mode.