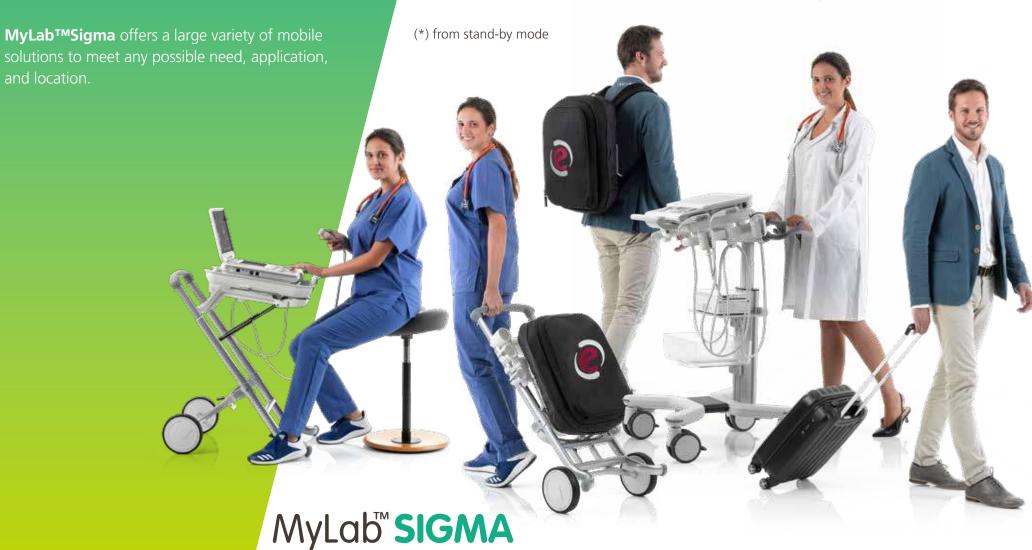

**EFFICIENCY** 

**STRAIGHTAWAY** 







# **EFFICIENCY**STRAIGHTAWAY

MyLab™Sigma is the latest generation portable ultrasound. It is a smart, portable, multidisciplinary ultrasound unit that allows you to bring ultrasound to where it is needed for a quick and complete diagnosis.

It offers extreme agility thanks to its onboard dual connector (4 with additional trolley multi-connector), and extensive workflow with zero-click automation tool for faster diagnostics. It includes a unique built-in touchscreen in addition to its rotating and tilting monitor. Its ergonomic and innovative design along with its great transportability further increase daily productivity and diagnostic efficiency.











TWO SOCKET CONNECTORS







### MOBILITY STRAIGHTAWAY











### GI

#### **STRAIGHTAWAY**

MyLab™Sigma covers all clinical needs, from abdominal to point-of-care applications including special features and technologies such as Full screen, VPan, Needle Visibility and MyLibrary.



MSK imaging of the shoulder.



Thyroid lesion, imaging 2D with Color Doppler.



Kidney perfusion with high sensitivity Color Doppler mode.



High Frequency Imaging B-mode of Intestine.

### **WH**STRAIGHTAWAY

From Obstetric to Gynecology application,

MyLab<sup>TM</sup>Sigma delivers extraordinary imaging including 3D-4D imaging (convex and endovaginal),

AutoNT and full report / graphics.





Fetal Willis circle with Power Doppler.



Umbelical cord PW Doppler mode.



Semi transparent rendering of fetal spine.

## **CV**STRAIGHTAWAY

MyLab™Sigma offers cardiac