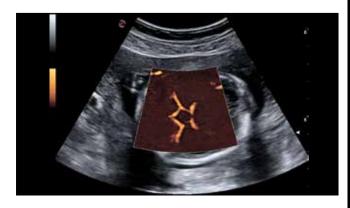

Fetal Willis circle with Power Doppler.

Umbelical cord PW Doppler mode.

Semi transparent rendering of fetal spine.