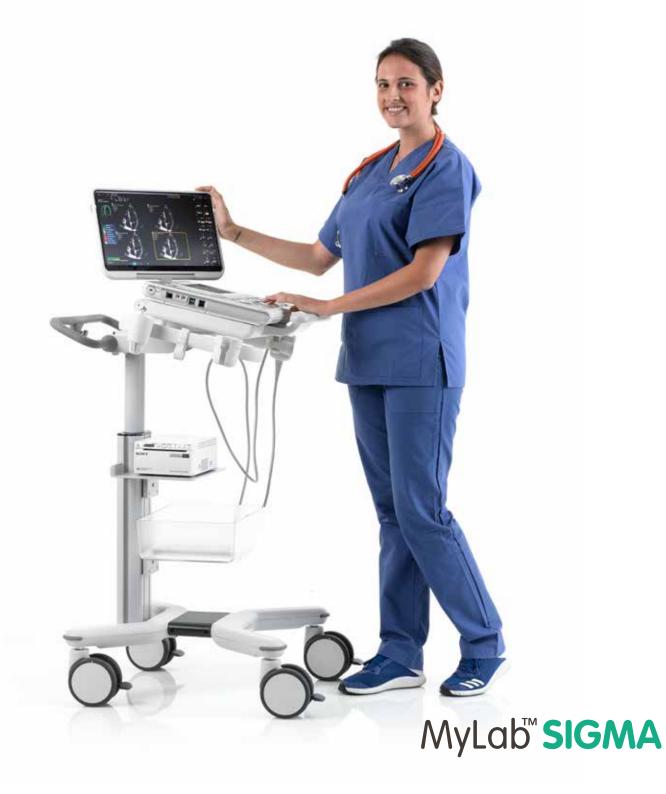

**EFFICIENCY** 

**STRAIGHTAWAY** 







# **EFFICIENCY**STRAIGHTAWAY

MyLab™Sigma is the latest generation portable ultrasound. It is a smart, portable, multidisciplinary ultrasound unit that allows you to bring ultrasound to where it is needed for a quick and complete diagnosis.

It offers extreme agility thanks to its onboard dual connector (4 with additional trolley multi-connector), and extensive workflow with zero-click automation tool for faster diagnostics. It includes a unique built-in touchscreen in addition to its rotating and tilting monitor. Its ergonomic and innovative design along with its great transportability further increase daily productivity and diagnostic efficiency.











TWO SOCKET CONNECTORS







### MOBILITY STRAIGHTAWAY











### GI

#### **STRAIGHTAWAY**

MyLab™Sigma covers all clinical needs, from abdominal to point-of-care applications including special features and technologies such as Full screen, VPan, Needle Visibility and MyLibrary.



MSK imaging of the shoulder.



Thyroid lesion, imaging 2D with Color Doppler.



Kidney perfusion with high sensitivity Color Doppler mode.



High Frequency Imaging B-mode of Intestine.

### **WH**STRAIGHTAWAY

From Obstetric to Gynecology application,

MyLab<sup>TM</sup>Sigma delivers extraordinary imaging including 3D-4D imaging (convex and endovaginal),

AutoNT and full report / graphics.





Fetal Willis circle with Power Doppler.



Umbelical cord PW Doppler mode.



Semi transparent rendering of fetal spine.

## **CV**STRAIG