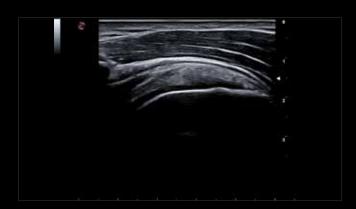

MSK imaging of the shoulder.

Thyroid lesion, imaging 2D with Color Doppler.

Kidney perfusion with high sensitivity Color Doppler mode.

High Frequency Imaging B-mode of Intestine.