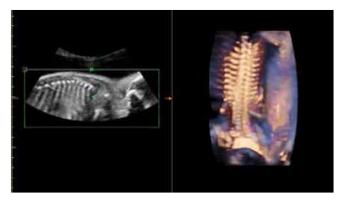

Fetal Willis circle with Power Doppler.

Umbelical cord PW Doppler mode.

Semi transparent rendering of fetal spine.