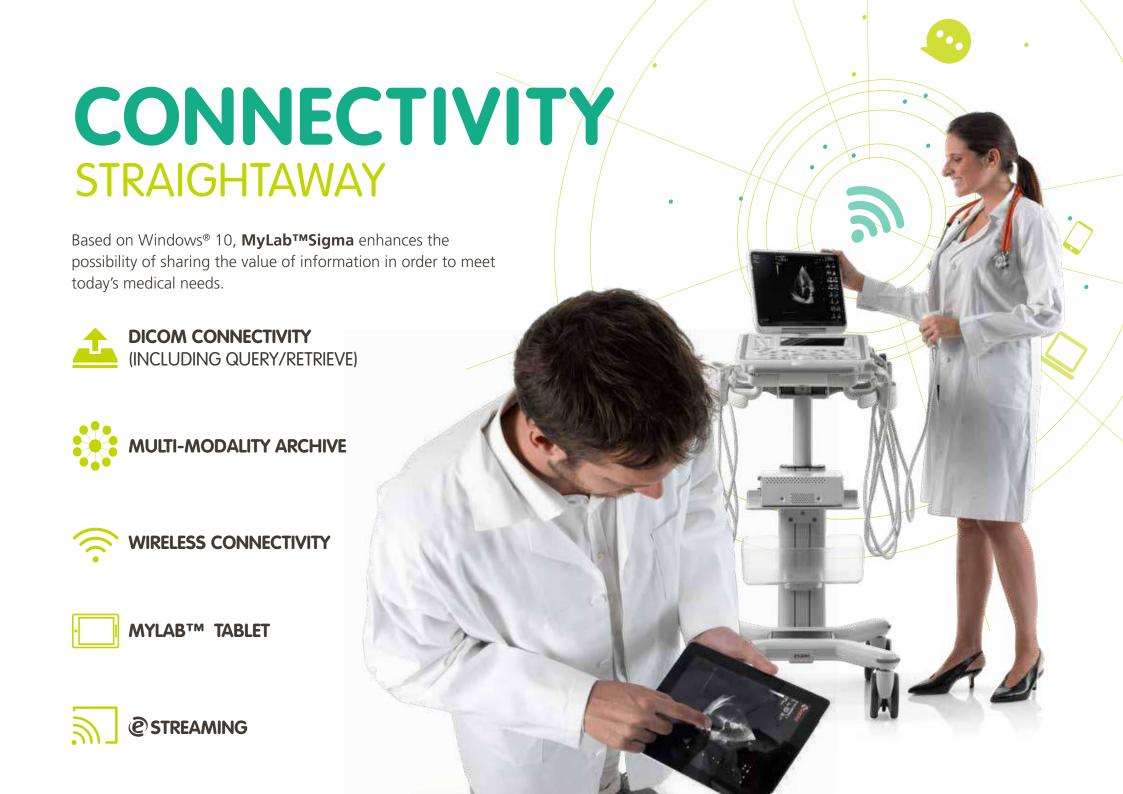

MSK imaging of the shoulder.

Thyroid lesion, imaging 2D with Color Doppler.

Kidney perfusion with high sensitivity Color Doppler mode.

High Frequency Imaging B-mode of Intestine.