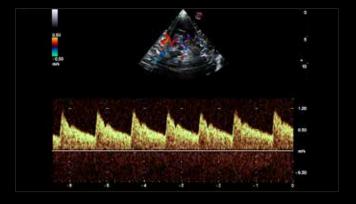

## **CV**STRAIGHTAWAY

MyLab™Sigma offers cardiac and vascular configurations with extreme added value including Zero-click AutoEF, Anatomical M-mode, Stress Echo analysis, QIMT technologies and dedicated reporting

CW Doppler of Tricuspid regurgitation.

Left Ventricle XStrain 2D analysis.

Mitral valve posterior leaflet analysis with Tissue Velocity Mapping.

High definition B-mode cardiac imaging.

Mid cerebral artery investigation with PW Doppler mode.