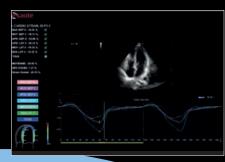

Cardiac - Zero-click EF measurement with AutoEF

Cardiac - Zero-click strain evaluation with XStrain™2D

Baby profile - XView algorithm for increased visibility

Uterus - XLight 3D/4D exploration

www.esaote.com