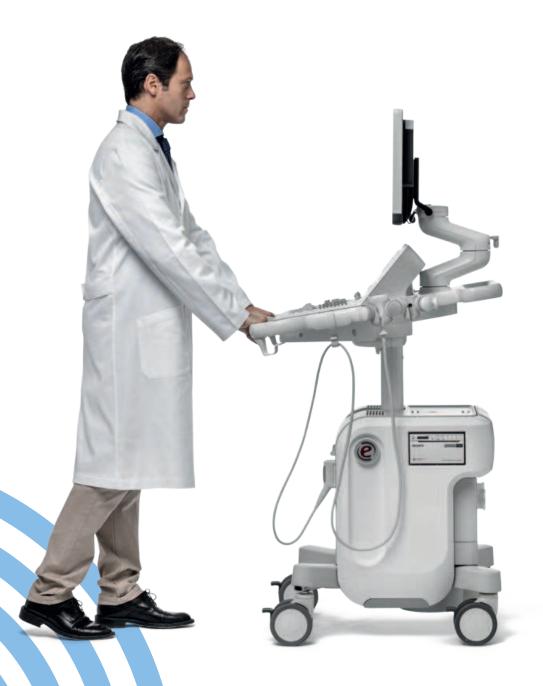

## Limitless mobility

**MyLab™X8** is designed to adapt to all situations.

- ✓ Battery\*
- ✓ Fast boot time
- Easy plug and play
- ✓ Light and compact
- ✓ Easy to move with smart cable management
- ✓ Real stand-up position