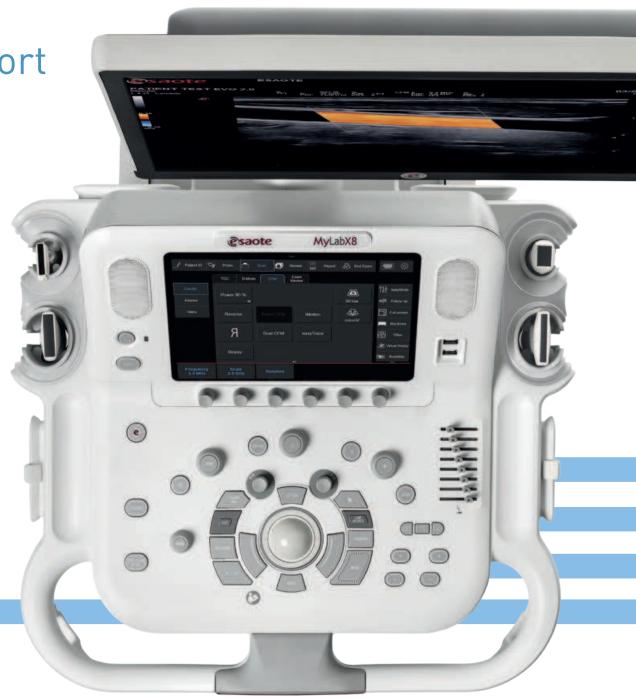

Limitless ultrasound imaging

Limitless ultrasound imaging

**MyLab™X8** represents an outstanding source of innovation and technology, designed to accelerate your workflow.

MyLab™X8 offers: an LCD monitor with the latest technology, a smart stand-by function and a fast boot time, Windows® 10 0.S., zero-click automation functions, and cutting-edge ergonomics.

Integrated

MyLab™X8 integrates the latest technologies, delivering a high level of image quality without

compromising workflow or

efficiency.

\*optional

Ergonomics and comfort without compromise

Based on a decade of experience, **MyLab™X8** delivers outstanding ergonomics and comfort in daily practice. With creative solutions for both hardware and software, clinicians are provided with innovative tools.

- Simplified control panel
- Large touchscreen with tablet gesture also for displaying recorded images
- ✓ Intelligent real-time algorithms ②asyMode\* and ②asyColor\* to simplify the ultrasound image optimisation
- ✓ Smart automation functions like ②Doppler and ②Scan to increase the examination time efficiency