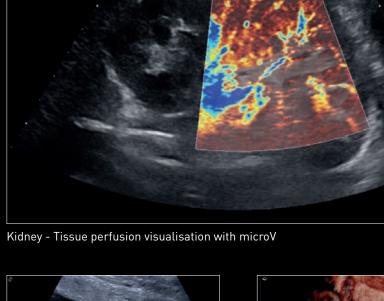

## At the service of the image

Superficial tendons - Very high frequency exploration of up to 24MHz

Thyroid - Lesion with ElaXto

Liver - CPI with color Doppler

Carotid - Real-time measurement of the Intima Media with QIMT