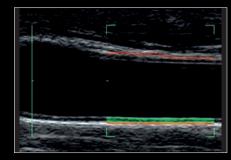

## At the service of the image

Superficial tendons - Very high frequency exploration of up to 24MHz

Thyroid - Lesion with ElaXto

Liver - CPI with color Doppler

Carotid - Real-time measurement of the Intima Media with QIMT