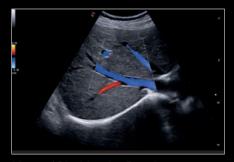

## At the service of the image

Superficial tendons - Very high frequency exploration of up to 24MHz

Thyroid - Lesion with ElaXto

Liver - CPI with color Doppler

Carotid - Real-time measurement of the Intima Media with QIMT