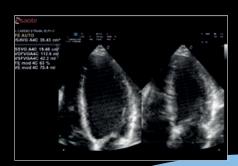

Cardiac - Zero-click EF measurement with AutoEF

Cardiac - Zero-click strain evaluation with XStrain™2D

Baby profile - XView algorithm for increased visibility

Uterus - XLight 3D/4D exploration

www.esaote.com