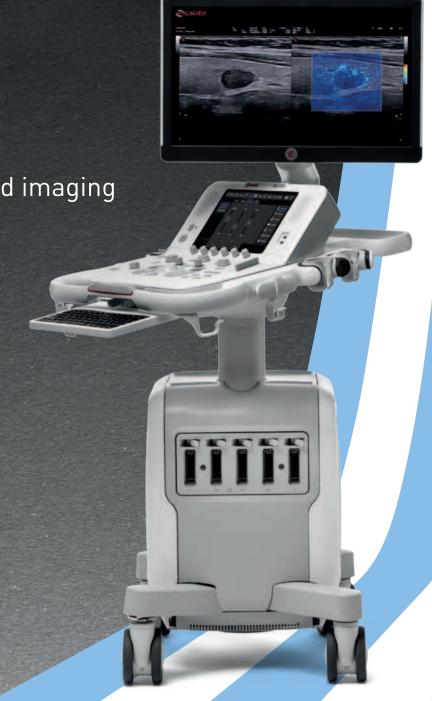

Limitless ultrasound imaging

Limitless ultrasound imaging

**MyLab™X8** represents an outstanding source of innovation and technology, designed to accelerate your workflow.

MyLab™X8 offers: an LCD monitor with the latest technology, a smart stand-by function and a fast boot time, Windows® 10 0.S., zero-click automation functions, and cutting-edge ergonomics.

Achieve infinite results with its highly intuitive user interface and advanced clinical tools, tailored to suit your needs.

The **MyLab™X8** system sets a standard of high performance, offering a brand new ultrasound experience.