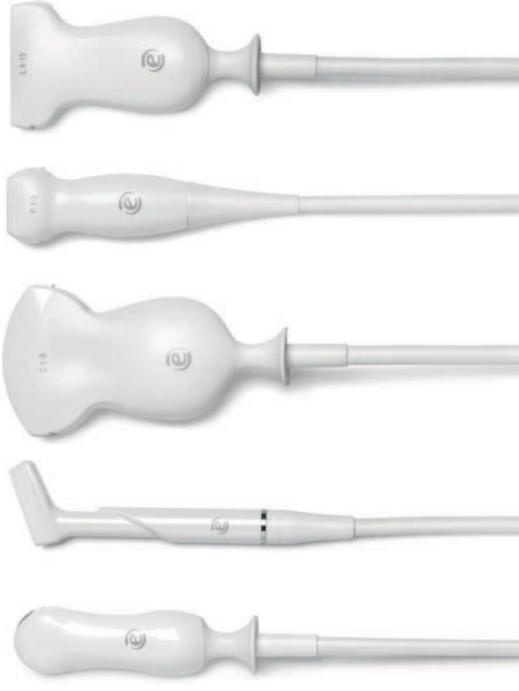

## Large probe portfolio

Esaote iQProbes meet gold quality standards, offering state-of-the-art technology for a large range of applications:

- Superb imaging outcome
- Lightweight, appleprobe ergonomics
- ✓ Reduced musculoskeletal strain of up to 70%
- Increased confidence