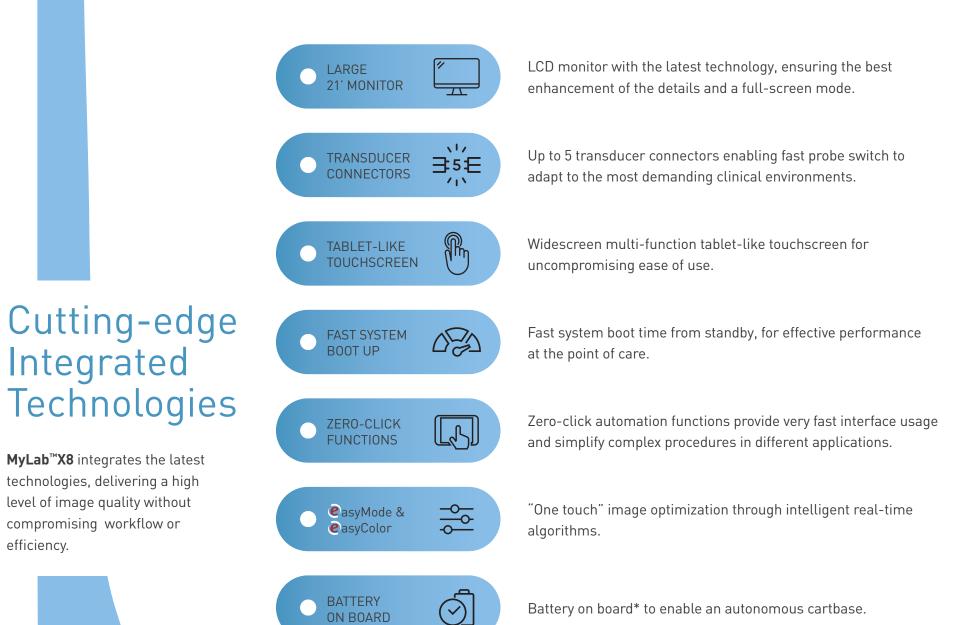

Integrated

MyLab™X8 integrates the latest technologies, delivering a high level of image quality without

compromising workflow or

efficiency.

\*optional

Ergonomics and comfort without compromise

Based on a decade of experience, **MyLab™X8** delivers outstanding ergonomics and comfort in daily practice. With creative solutions for both hardware and software, clinicians are provided with innovative tools.

- Simplified control panel
- Large touchscreen with tablet gesture also for displaying recorded images
- ✓ Intelligent real-time algorithms ②asyMode\* and ②asyColor\* to simplify the ultrasound image optimisation
- ✓ Smart automation functions like ②Doppler and ②Scan to increase the examination time efficiency